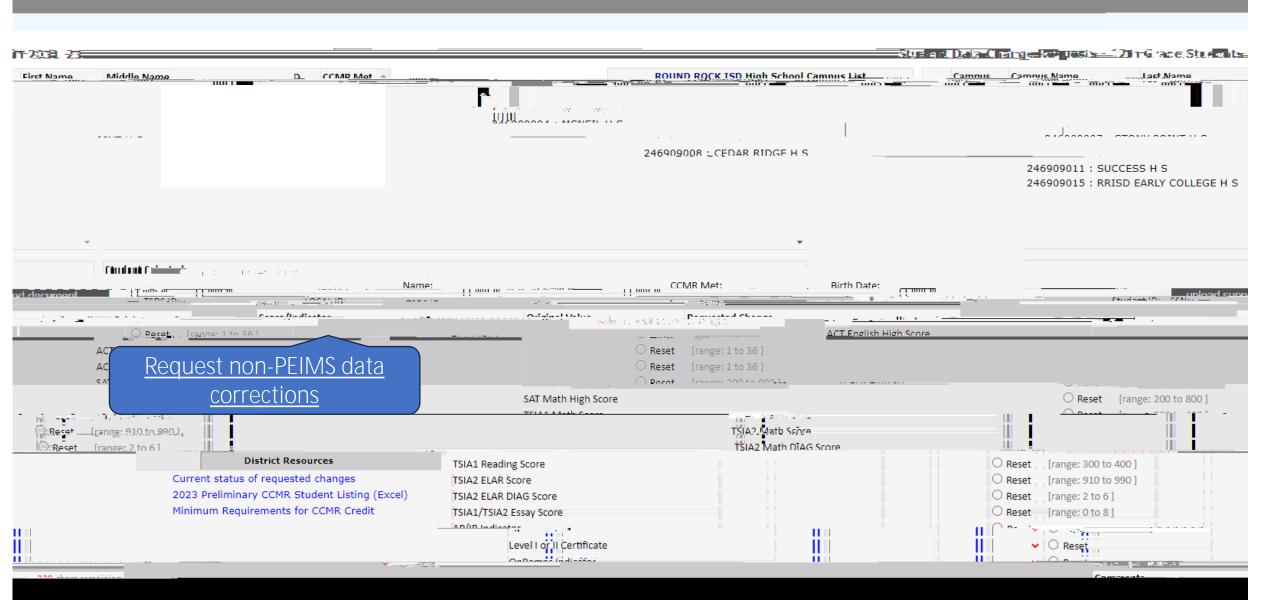

مروح للمراجع ما معانات بالمحادث

<u>VERIFY</u> graduates and nongraduating 12<sup>th</sup> graders.

Non-PEIMS data corrections made to TEA in the window.

2024 Verifier Available Soon

required.

#### **CCMR Verifier System**