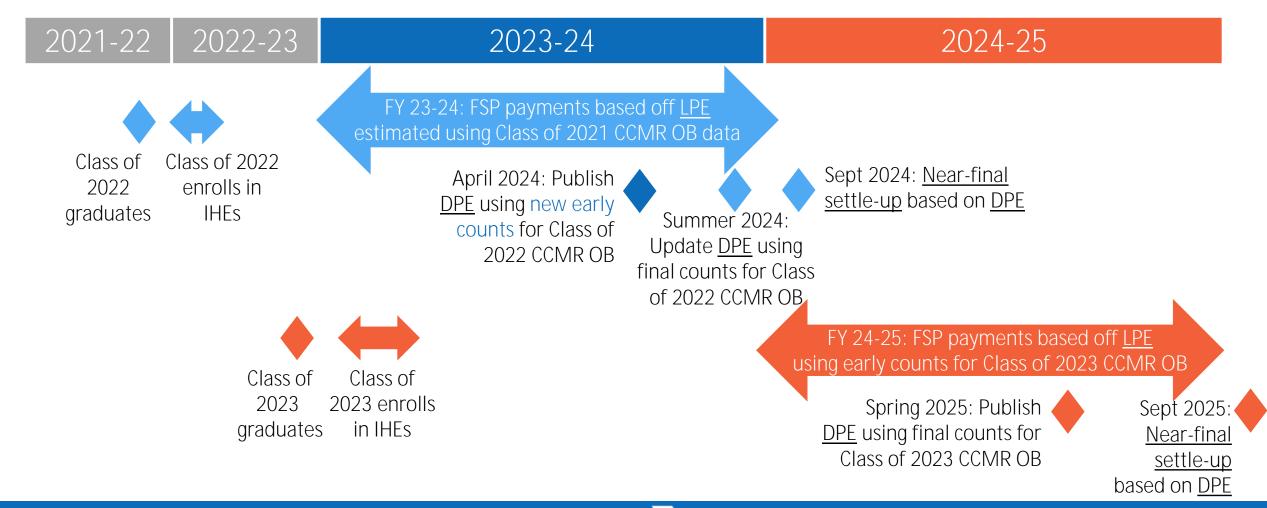

# <u>Future State</u>: New Early Counts allows future payments to be based on actuals rather than estimates

Texas Edu