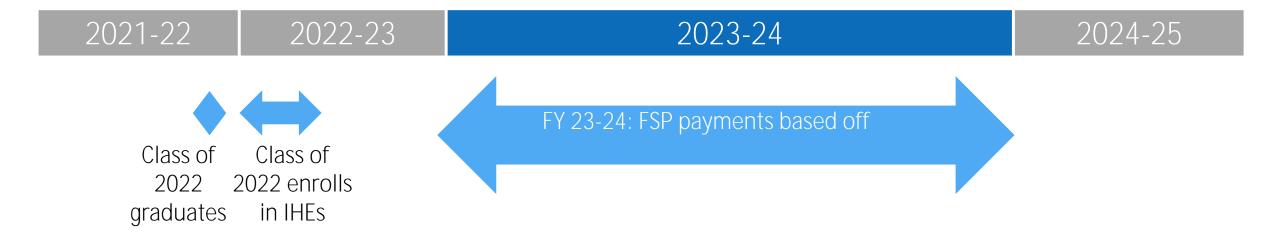

# <u>Updates for this year</u>: New Early Counts gives districts a better estimate of funding for FY2023–24